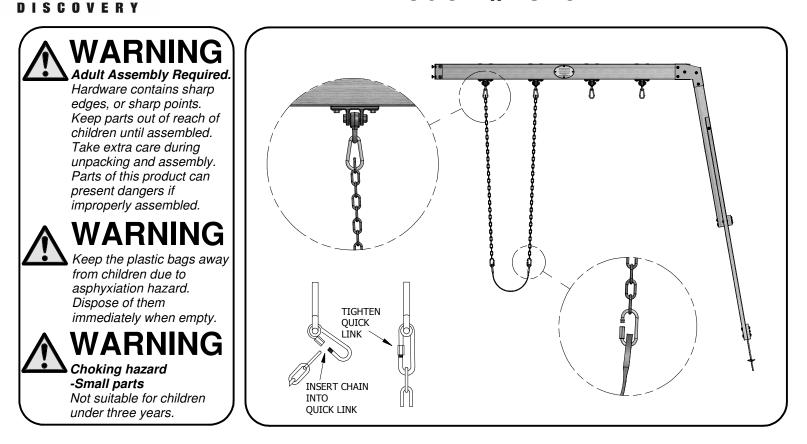

## HEAVY DUTY SWING SEAT KIT Model: #1820



## Limited Warranty

This Limited Warranty by Backyard Discovery applies to products manufactured under the Backyard Discovery brand or its other brands including but not limited to Backyard Botanical, Adventure Playsets, and Leisure Time Products.

Backyard Discovery warrants that this product is free from defect in materials and workmanship for a period of one (1) year from the original date of purchase. This one (1) year warranty covers all parts including wood, hardware, and accessories. Refer to the schedule below for charges associated with replacement of parts under this Limited Warranty. In addition, Backyard Discovery will replace any parts within the first 30 days from date of purchase found to be missing from or damaged in the original packaging.

This warranty applies to the